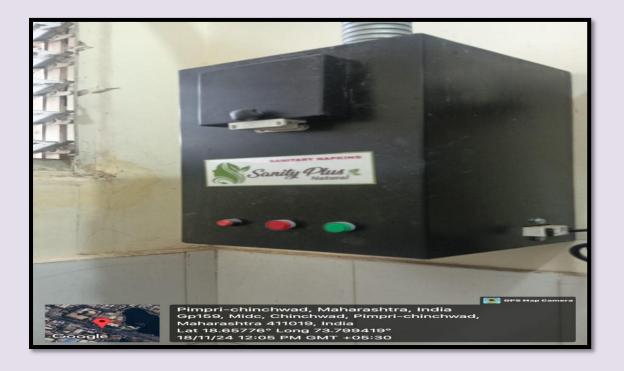

7.1.3 - Describe the facilities in the Institution for the management of the following types of degradable and non-degradable waste

## **DEGRADABLE AND NON-DEGRADABLE WASTE:-**

# **SOLID WASTE MANAGEMENT**



# **WASTE RECYLING**



# **BIO-MEDICAL WASTE**







# Memorandum of Understanding (MoU)

(Recyclable Dry Waste & E-Waste Collection)

This Memorandum of Understanding (MoU) is made on 01<sup>st</sup> of June 2023 between Camp Education Society's Dr. Arvind B.Telang Institute of Hotel Management hereafter termed as 'Bulk Waste Generator (BWG)' and ProEarth Ecosystems Private Limited hereafter termed as 'Zero Waste Agency (ZWA)'

## Background

The BWG and the ZWA have agreed to collaborate to conduct regular collection drives to make sure dry recyclable waste and e-waste can be channelled to responsible recyclers to promote waste management and environmental sustainability.

## Scope of Work

The BWG and ZWA agree to work together to institute systems for source segregation of waste to segregate, collect, store and send for recycling a